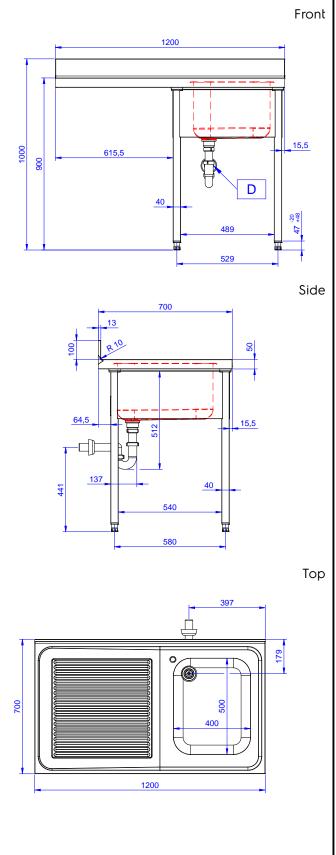

#### Item No.

Made from 304 AISI stainless steel. The 50mm high worktop in 304 AISI stainless steel, 1mm in thickness, is sound-deadened and has an overflow rim and welded corners. Integral rear upstand, h=100mm, with 10mm radius. Allround apron. Square section legs 40x40mm on 1" height-adjustable feet (+/-20mm). Bowl W400xD500xH300mm with overflow pipe and 2"drain hole; left hand drainer. An undercounter dishwasher can be placed under the drainer.

### Construction

- Sink tops easily slotted onto the legs and taps are easily installed from the rear.
- Square section legs and 40 mm height-adjustable feet in 304 AISI stainless steel.
- 100 mm upstand with 8 mm radioused corner and 13 mm deep, designed to be used against a wall.
- 50 mm worktop in 304 AISI stainless steel, 10/10 in thickness with overflow rim along the top.
- Bottom part of drain left free to house an undercounter dishwasher.
- Wide range of taps are available to suit every need.
- Drainage area suitable for drying operations
- 100 mm upstand with 10 mm radioused corner and 13 mm deep, designed to be used against a wall.

# Standard Preparation 1200 mm Soaking Sink for Dishwasher with 1 Bowl Key Information: External dimensions, Width:

| External dimensions, Width:  |              |
|------------------------------|--------------|
| 133192 (NSBD1217L)           | 1200 mm      |
| External dimensions, Depth:  | 700 mm       |
| External dimensions, Height: | 1000 mm      |
| Upstand Dimensions, Height:  | 100 mm       |
| Upstand Dimensions, Depth:   | 13 mm        |
| Upstand Dimensions, Radius:  | R=11         |
| Bowls number                 | 1            |
| Bowl dimensions              | 400x500xH320 |
| Net weight:                  | 32.3 kg      |
|                              |              |